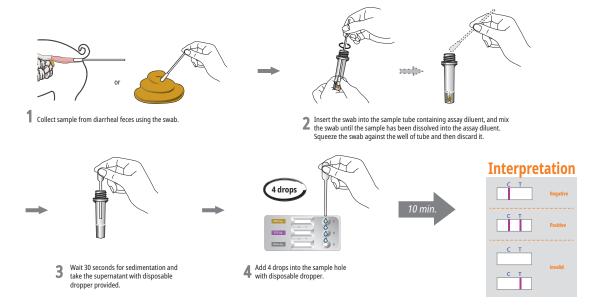

of PED/TGE/Rotavirus antigen in field conditions.



### **Indications**

- Differential diagnosis of swine diarrheal disease
- PED/TGE/Rotavirus field monitoring
- Tentative diagnosis for swift control in outbreak suspected situation

### **Specifications**

- No cross-reaction with other etiologic agents
- World's first & sole PED/TGE/Rotavirus antigen Rapid test kit
- Specimen : Diarrheal feces

| Sensitivity | i and S | pecificity | v tests |
|-------------|---------|------------|---------|
|             |         | Peeniere   |         |

| RT-PCR        | Sensitivity | Specificity |
|---------------|-------------|-------------|
| Rapid TGE Ag  | 92.1%       | 95.2%       |
| Rapid PED Ag  | 92%         | 98%         |
| Rapid Rota Ag | 92%         | 99%         |

# Test Procedures



# **Ordering Information**

| Cat. No. | Description           | Туре             | Packing size    |
|----------|-----------------------|------------------|-----------------|
| RC1406DD | Rapid PED/TGE/Rota Ag | Quadruple Device | 1 Test x 10/Kit |
| RG1803DD | Rapid Rota Ag         | Device           | 1 Test x 10/Kit |